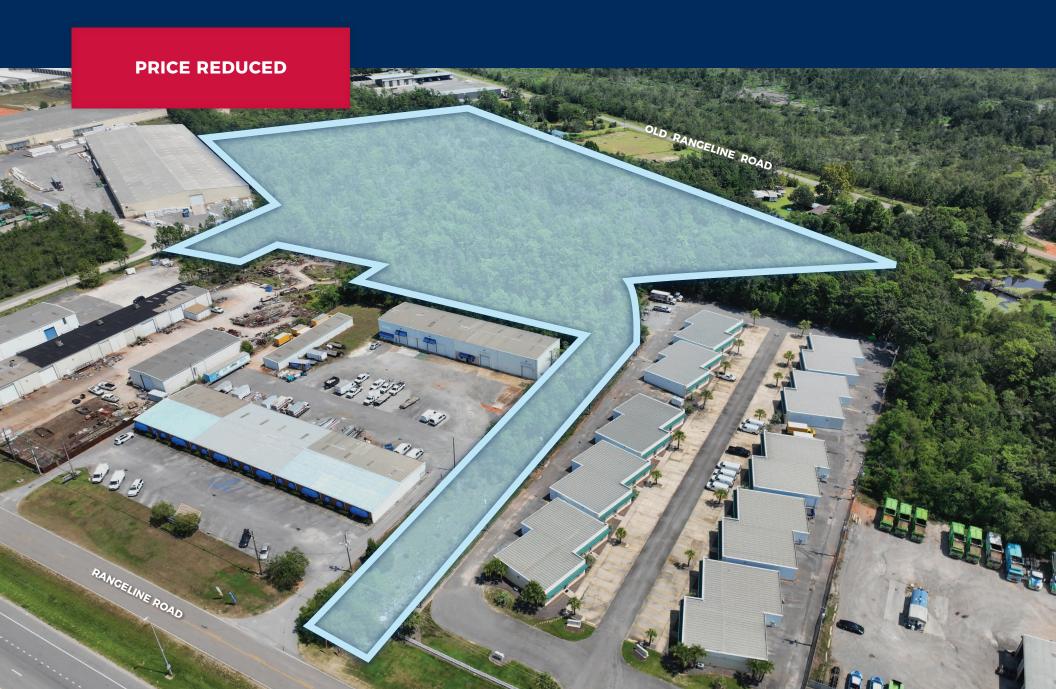

# FOR SALE

15.6± Acres in West Mobile ↑ Theodore, Alabama 36582

#### LOCATION

Rangeline Road Theodore, AL 36582 (West Mobile)

#### SIZE

15.6± Acres (681,278± SF)

#### **ZONING**

**B5** Office Distribution

15.6± acres with frontage on Rangeline Road in Theodore, Alabama (West Mobile), priced to sell at just over \$16,000 per acre. Great opportunity for land in the heart of the Rangeline Road industrial corridor.