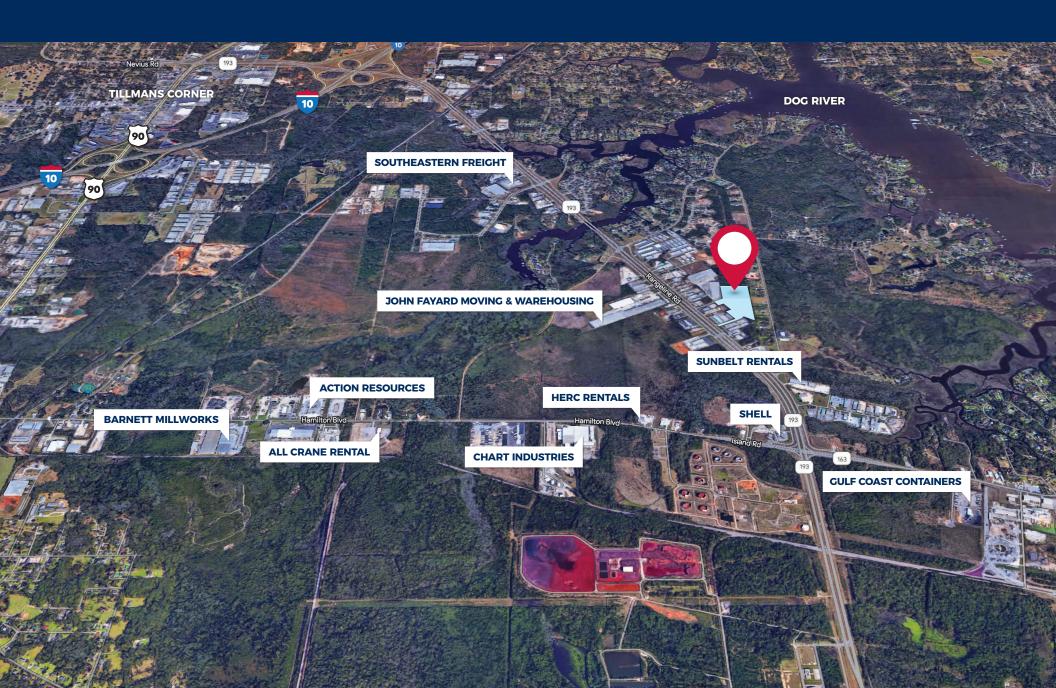

OPERTY OVERVIEW**



#### LOCATION

Rangeline Road Theodore, AL 36582 (West Mobile)



#### **PRICE REDUCED**

<del>\$279,900</del> \$249,900 Now \$16,019 Per Acre



#### SIZE

15.6± Acres (681,278± SF)



#### **ZONING**

**B5** Office Distribution

15.6± acres with frontage on Rangeline Road in Theodore, Alabama (West Mobile), priced to sell at just over \$16,000 per acre. Great opportunity for land in the heart of the Rangeline Road industrial corridor.

#### **BRENT CUMBEST**

- **\** 251 694 5050
- 251 680 2747
- brent@millingre.com
- 220 Saint Michael St. First Floor
  Mobile AL 36602
- PO Box 3086 Mobile AL 36652

#### MCRCOMMERCIAL.COM

The information contained herein is from sources deemed reliable. No representation is made to the accuracy herein.

## DIMENSIONS



# AERIAL