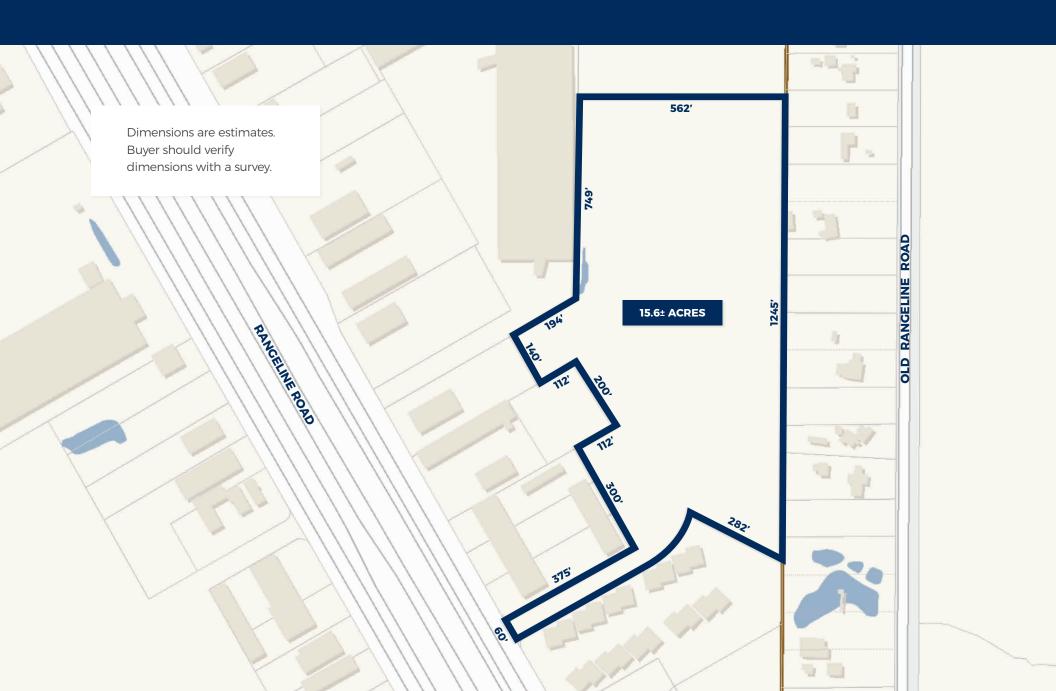

### **PROPERTY OVERVIEW**



#### LOCATION

Rangeline Road Theodore, AL 36582 (West Mobile)



#### **PRICE REDUCED**

<del>\$279,900</del> \$249,900 Now \$16,019 Per Acre



#### SIZE

15.6± Acres (681,278± SF)



#### **ZONING**

**B5** Office Distribution

15.6± acres with frontage on Rangeline Road in Theodore, Alabama (West Mobile), priced to sell at just over \$16,000 per acre. Great opportunity for land in the heart of the Rangeline Road industrial corridor.

#### **BRENT CUMBEST**

- **\** 251 694 5050
- 251 680 2747
- brent@millingre.com
- 220 Saint Michael St. First Floor
  Mobile AL 36602
- PO Box 3086 Mobile AL 36652

#### MCRCOMMERCIAL.COM

The information contained herein is from sources deemed reliable. No representation is made to the accuracy herein.

## DIMENSIONS



# AERIAL