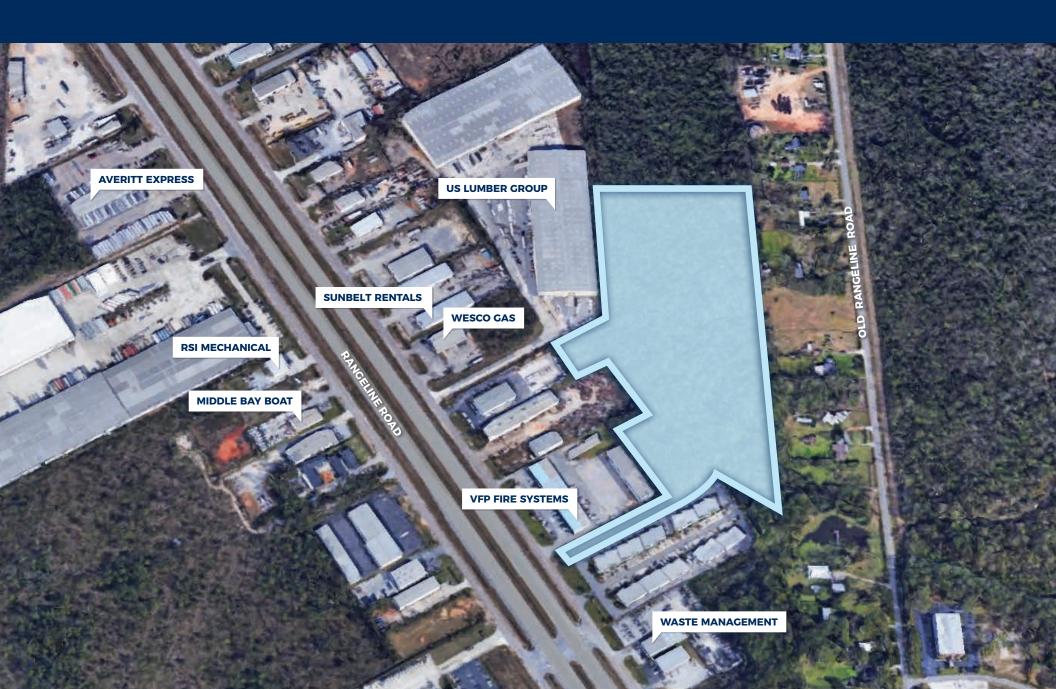

# AERIAL

#### LOCATION

Rangeline Road Theodore, AL 36582 (West Mobile)

#### **ZONING**

**B5** Office Distribution

15.6± acres with frontage on Rangeline Road in Theodore, Alabama (West Mobile), priced to sell at just over \$16,000 per acre. Great opportunity for land in the heart of the Rangeline Road industrial corridor.