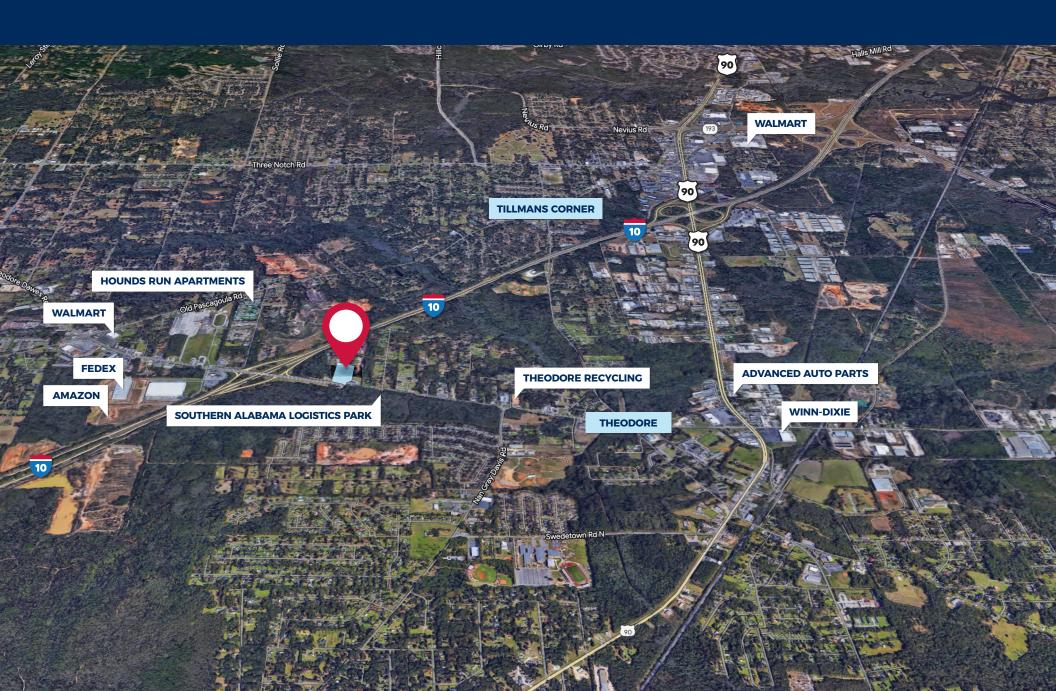

## **PROPERTY OVERVIEW**

3.8± acre lot located in a fast growing area of Mobile (Theodore), on a corner with frontage on Theodore Dawes Road. This site has unlimited commercial potential and would be an ideal location for a convenience store, quick serve restaurant, office warehouse, or other interstate related uses.

#### **LOCATION**

Corner of Theodore Dawes Road & I-10

6660 Theodore Dawes Rd Mobile. Alabama 36582

#### TRAVEL DISTANCE

I-10 0.28 Miles
Hwy 90 1.53 Miles
Rangeline Road 4.41 Miles
Port of Mobile 15 Miles
South AL Logistics Park 0.17 Miles