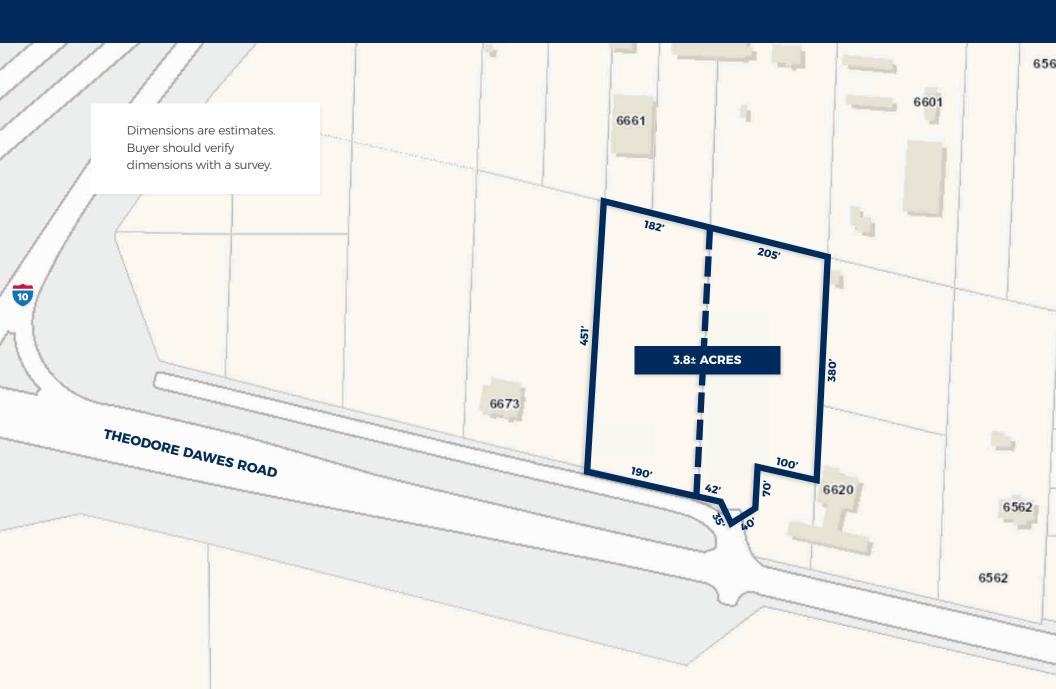

th frontage on Theodore Dawes Road. This site has unlimited commercial potential and would be an ideal location for a convenience store, quick serve restaurant, office warehouse, or other interstate related uses.



#### **LOCATION**

Corner of Theodore Dawes Road & I-10

6660 Theodore Dawes Rd Mobile. Alabama 36582



#### **PRICE**

\$980.000



#### SITE SIZE

3.8± Acres



### **ZONING**

No Zoning, In County



#### TRAVEL DISTANCE

I-10 0.28 Miles
Hwy 90 1.53 Miles
Rangeline Road 4.41 Miles
Port of Mobile 15 Miles
South AL Logistics Park 0.17 Miles

#### **BRENT CUMBEST**

- **\** 251 694 5050
- 251 680 2747
- brent@millingre.com

#### MCRCOMMERCIAL.COM

The information contained herein is from sources deemed reliable. No representation is made to the accuracy herein.

# DIMENSIONS