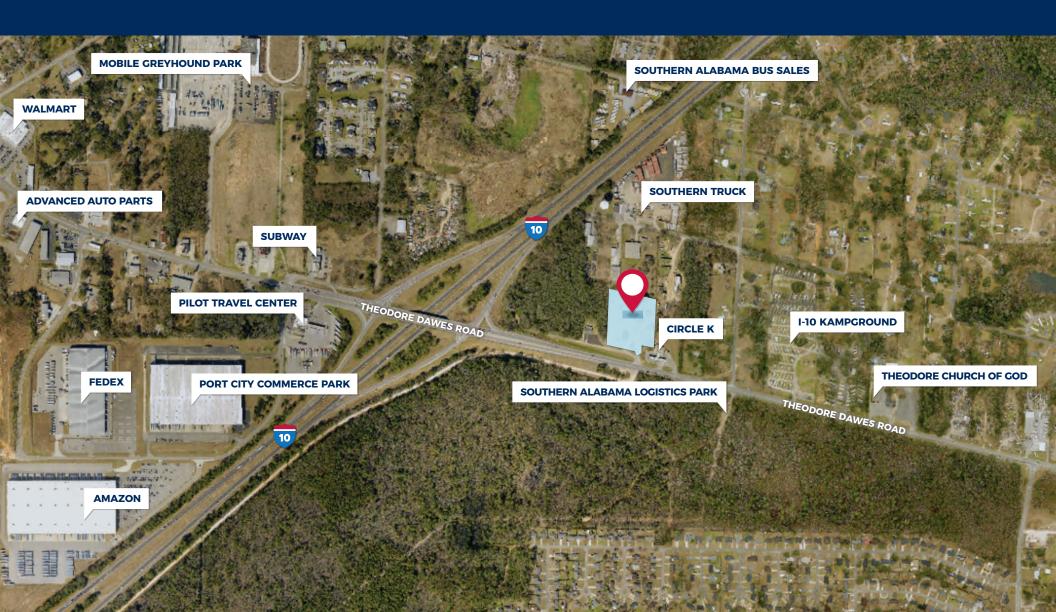

## **PROPERTY OVERVIEW**

3.8± acre lot located in a fast growing area of Mobile (Theodore), on a corner with frontage on Theodore Dawes Road. This site has unlimited commercial potential and would be an ideal location for a convenience store, quick serve restaurant, office warehouse, or other interstate related uses.

#### **LOCATION**

Corner of Theodore Dawes Road & I-10

6660 Theodore Dawes Rd Mobile. Alabama 36582

#### TRAVEL DISTANCE

I-10 0.28 Miles
Hwy 90 1.53 Miles
Rangeline Road 4.41 Miles
Port of Mobile 15 Miles
South AL Logistics Park 0.17 Miles