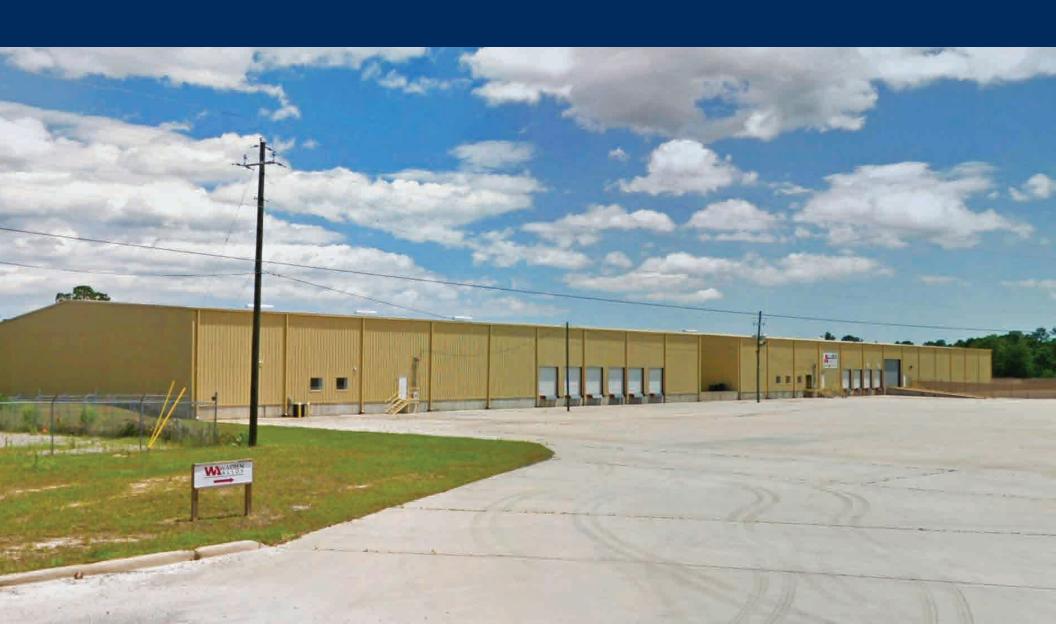

# 13 building industrial complex offering spaces from 20,000±SF up to 78,750±SF located in Mobile South Business Park.

Located just off of I-10 and Highway 90, these buildings are only 13± miles from the Port of Mobile/Container Terminal, and offer easy access to the Intermodal yard with five Class I railroads and all major arteries serving the Mobile and Gulf South market. The property provides concrete drives, dock high and ground level loading, high eave heights with buildings in excellent condition. Premiere warehouse distribution facility in the Mobile market!

#### **SPACE AVAILABLE**

Building 3 20,000± SF

#### **DOORS**

Dock High & Ground Level Loading (10' x 10' Doors)

#### **EAVE HEIGHT**

24' Feet