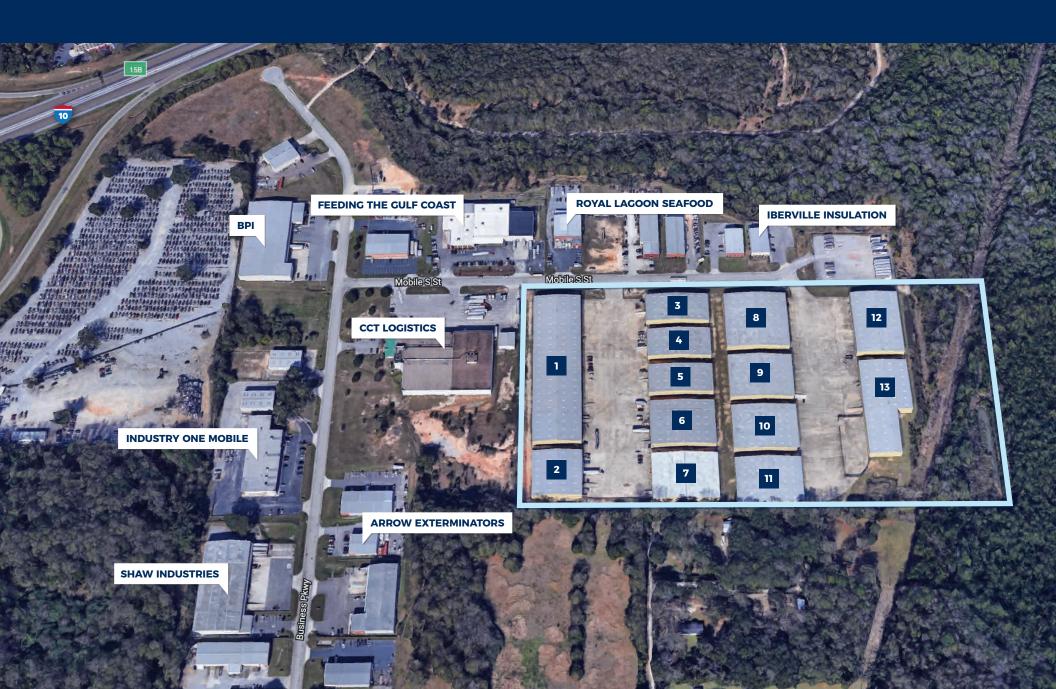

# 13 building industrial complex offering spaces from 20,000±SF up to 78,750±SF located in Mobile South Business Park.

Located just off of I-10 and Highway 90, these buildings are only 13± miles from the Port of Mobile/Container Terminal, and offer easy access to the Intermodal yard with five Class I railroads and all major arteries serving the Mobile and Gulf South market. The property provides concrete drives, dock high and ground level loading, high eave heights with buildings in excellent condition. Premiere warehouse distribution facility in the Mobile market!

#### **COMPLEX INFO**

**Total Space** 426,000± SF **Building Sizes** 20,000 - 78,750± SF