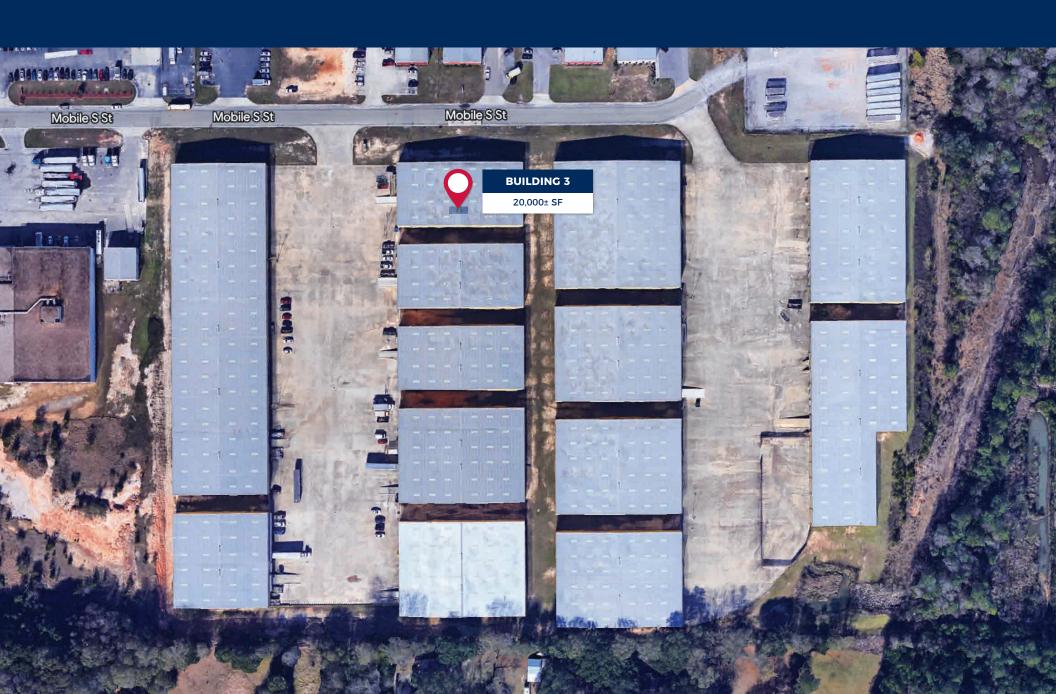

#### **SPACE AVAILABLE**

Building 3 20,000± SF

#### **DATE AVAILABLE**

Building 3 August 1, 2024