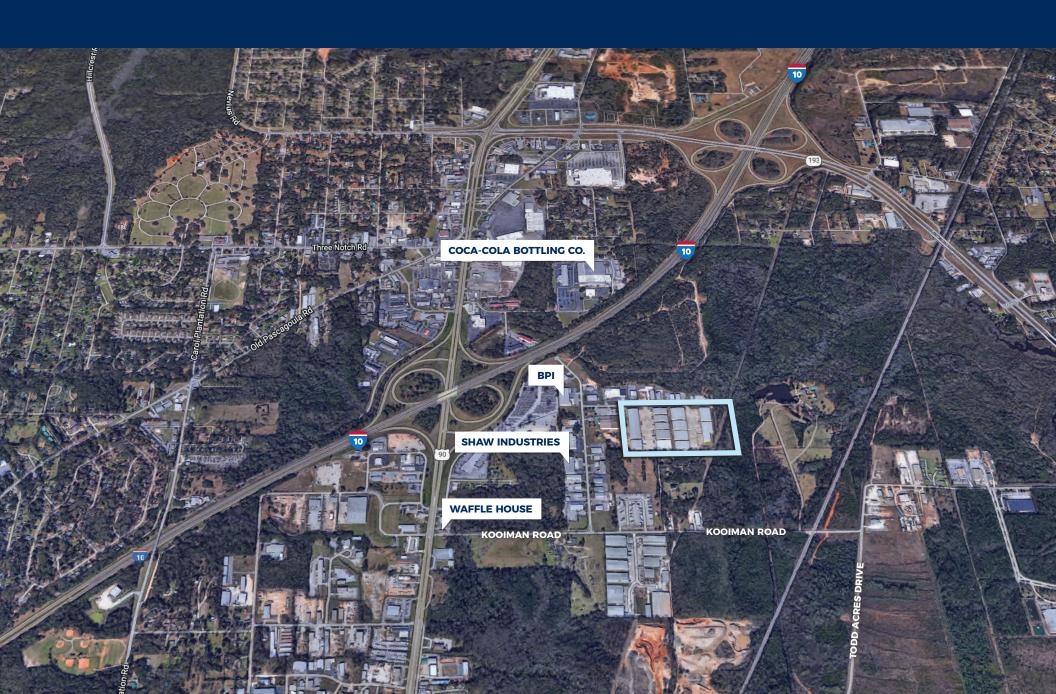

# 13 building industrial complex offering spaces from 20,000±SF up to 78,750±SF located in Mobile South Business Park.

Located just off of I-10 and Highway 90, these buildings are only 13± miles from the Port of Mobile/Container Terminal, and offer easy access to the Intermodal yard with five Class I railroads and all major arteries serving the Mobile and Gulf South market. The property provides concrete drives, dock high and ground level loading, high eave heights with buildings in excellent condition. Premiere warehouse distribution facility in the Mobile market!

#### LOCATION

5155 Mobile South Street Theodore, AL 36582